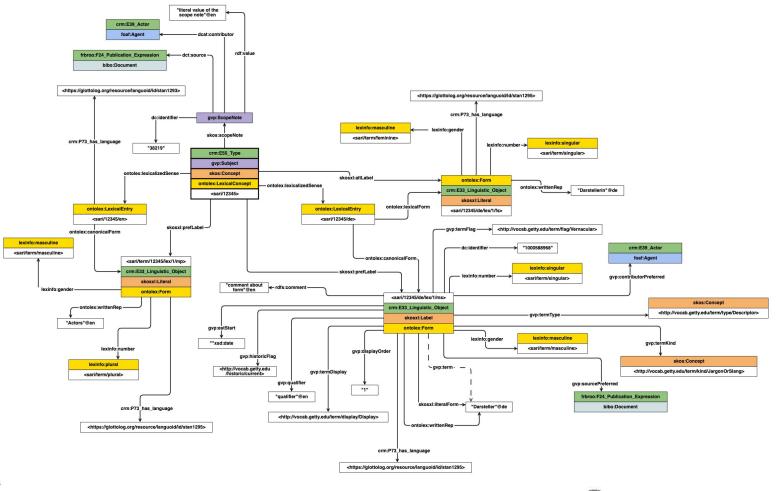

Development of a specific platform by Metaphacts (near finished) -> https://aat.swissartresearch.net/

- Based on native, semantic data (RDF)
- Extension of the existing Getty data model
  - Introduction of gender and number
  - Introduction of language specification
  - Compatibility with CIDOC-CRM and Ontolex
- Supports the workflow